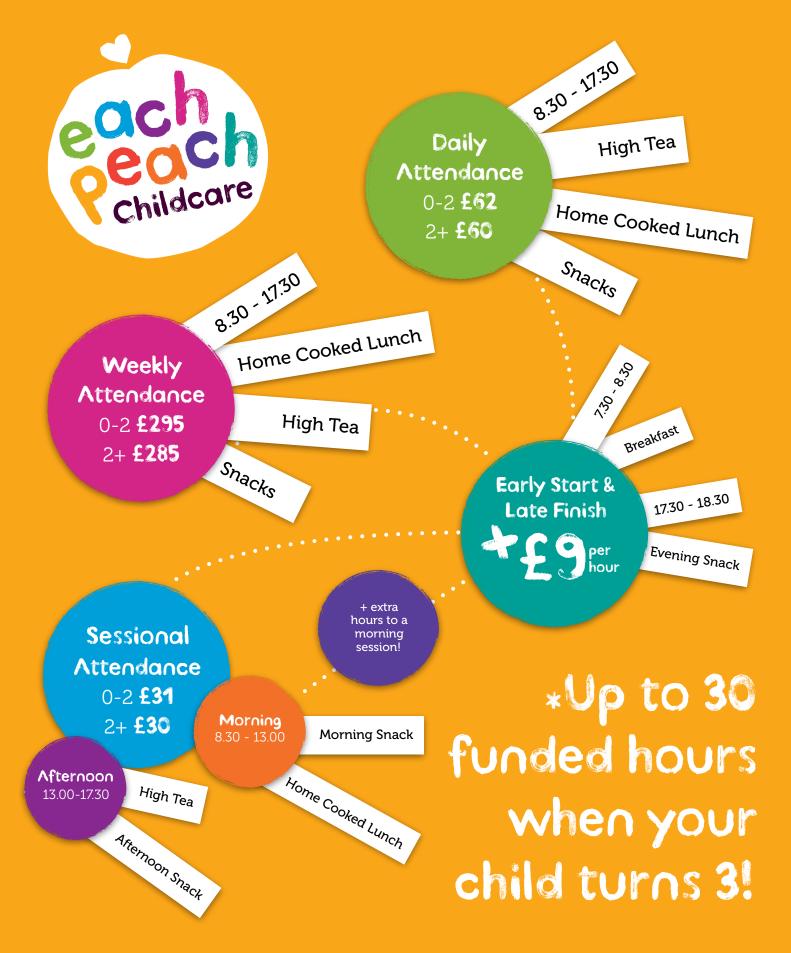

## Fully Inclusive of Milk, Formula, Food, Nappies, Suncream and Consumables!

Fees are payable monthly in advance by the 5th of each month. • A booking fee of £75.00 (non-refundable or transferable) is required to secure a booking.
• A deposit of £125.00 is also required; this is refunded when your contract with us ends (subject to our terms and conditions). • Minimum attendance of two full days per week is recommended for a baby – this will help to ensure your child settles in to an effective routine and is able to form a more rewarding bond with his/her carer(s).
• Free entitlement is from the term following your child's 3rd birthday, they will be entitled to 11.4 hours per week over 51 Weeks (equivalent to 15 hours per week term time only). Your invoice will show the charge for unfunded hours and the Quality Premium, at an additional charge of £7.80 per half day session to cover the cost of meals, snack and consumables etc. as well as the number of funded hours. Funded hours are available between 8.30 and 11.30 and 13.00 and 16.00 each day (subject to availability). Funded hours are inclusive of snacks. Qualifying families will also be entitled to the additional 15 hours. Please refer to our EYFE - Additional information for families for further information. • As funding is stretched at Each Peach there may be an adjustment made for children starting/leaving mid- year.